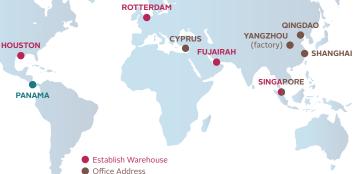

ster Fibers

In the Works

- Construction: 3/8/12 Strand
- Melting Point: 165°C/260°C
- Elongation: 3-4%
- Water Absorption: None

mont

### MSRL™ PILOT LADDER

MSRL Pilot Ladder with Manila side rope is widely used as descending ladder in ship (eg containers). It is finished with eye on top for easy mounting, an ideal product for general purpose and different sizes are available.



### MSRL™ EMBARKATION LADDER

The MSRL embarkation ladder is used on merchant vessels to embark survival crafts. The four steps at the bottom of pilot ladder and lifeboat ladder are made of rubber.

### Get in touch with us

#### XINGLUN ROPE (EUROPE) Co LTD

M +357 95166423 T +357 25 053680 e s.athanasiadis@xlrope.eu / sales@xlrope.eu 23 Iapetou Street, Ayios Athanasios Industrial Area 4101 Limassol, Cyprus



ALTER